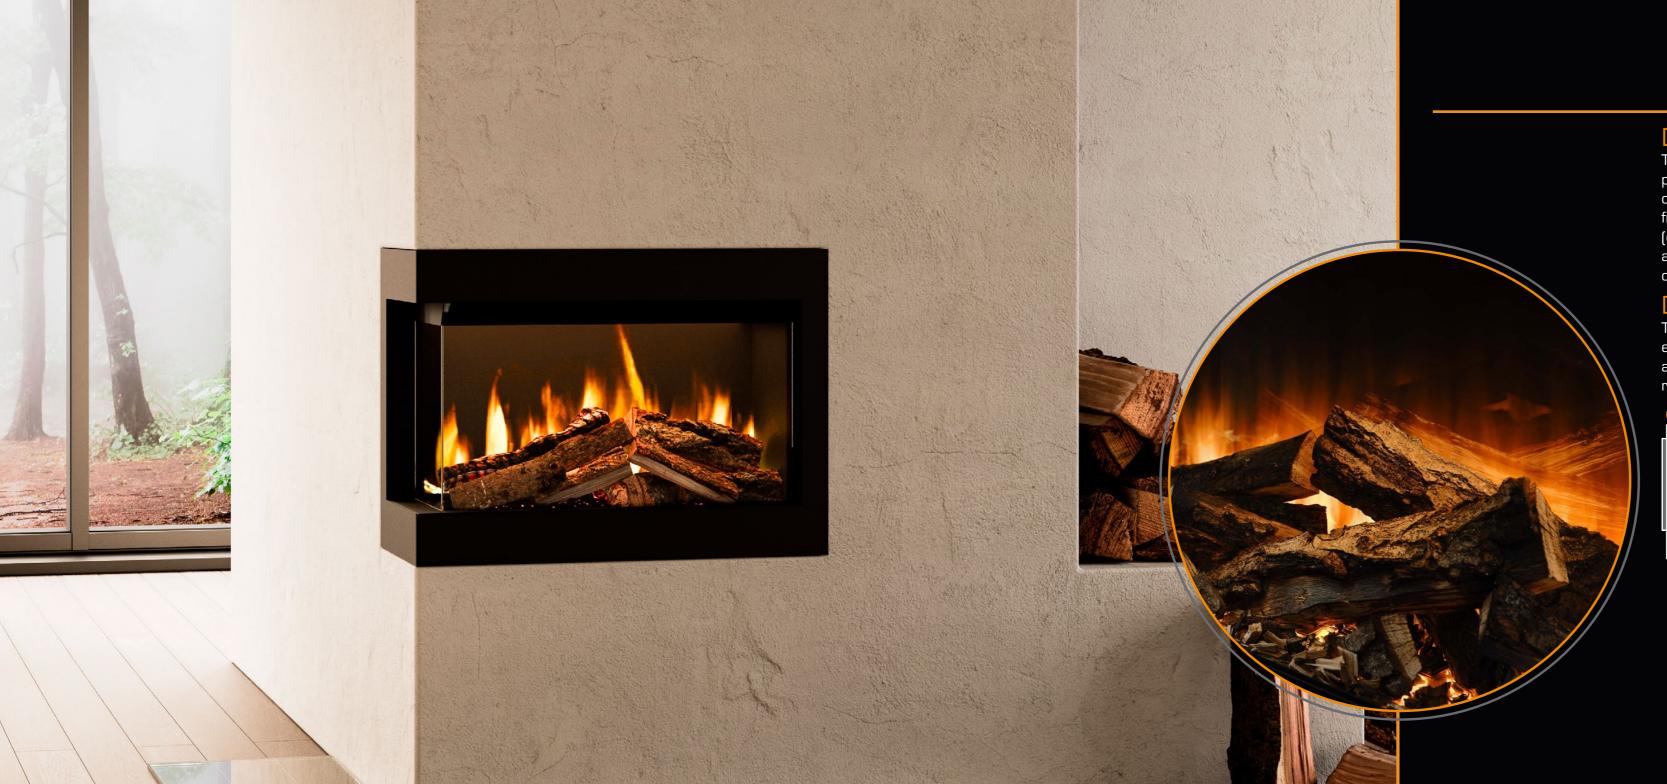

## **DUTCH INSPIRATION**

The Ashlett Insert adds another option to the British Fires' growing product catalogue. Following Dutch proportions, the insert allows for one, two or three-sided installation. It can be upgraded with a steel frame finished in a textured powder coat black paint to suit single sided, 2 sided (corner) or 3 sided (Bay) applications. There are 3 single sided frame and panel options to fit new builds and many existing masonry chimney openings.

## DELUXE FROM THE START

The Ashlett ships as standard with Deluxe Real logs and Dark Rear Glass ensuring a premium realistic viewing out of the box! The British oak logs and fuel bed finished with bark and wood-chippings come to life with the rich warm and vibrant hues glowing underneath.