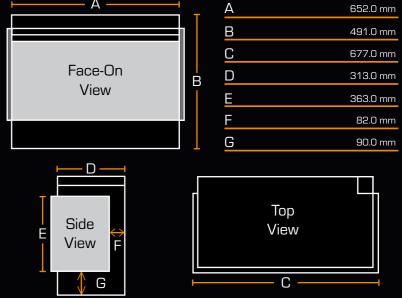

## **DUTCH INSPIRATION**

The Ashlett Insert adds another option to the British Fires' growing product catalogue. Following Dutch proportions, the insert allows for one, two or three-sided installation. It can be upgraded with a steel frame finished in a textured powder coat black paint to suit single sided, 2 sided (corner) or 3 sided (Bay) applications. There are 3 single sided frame and panel options to fit new builds and many existing masonry chimney openings.