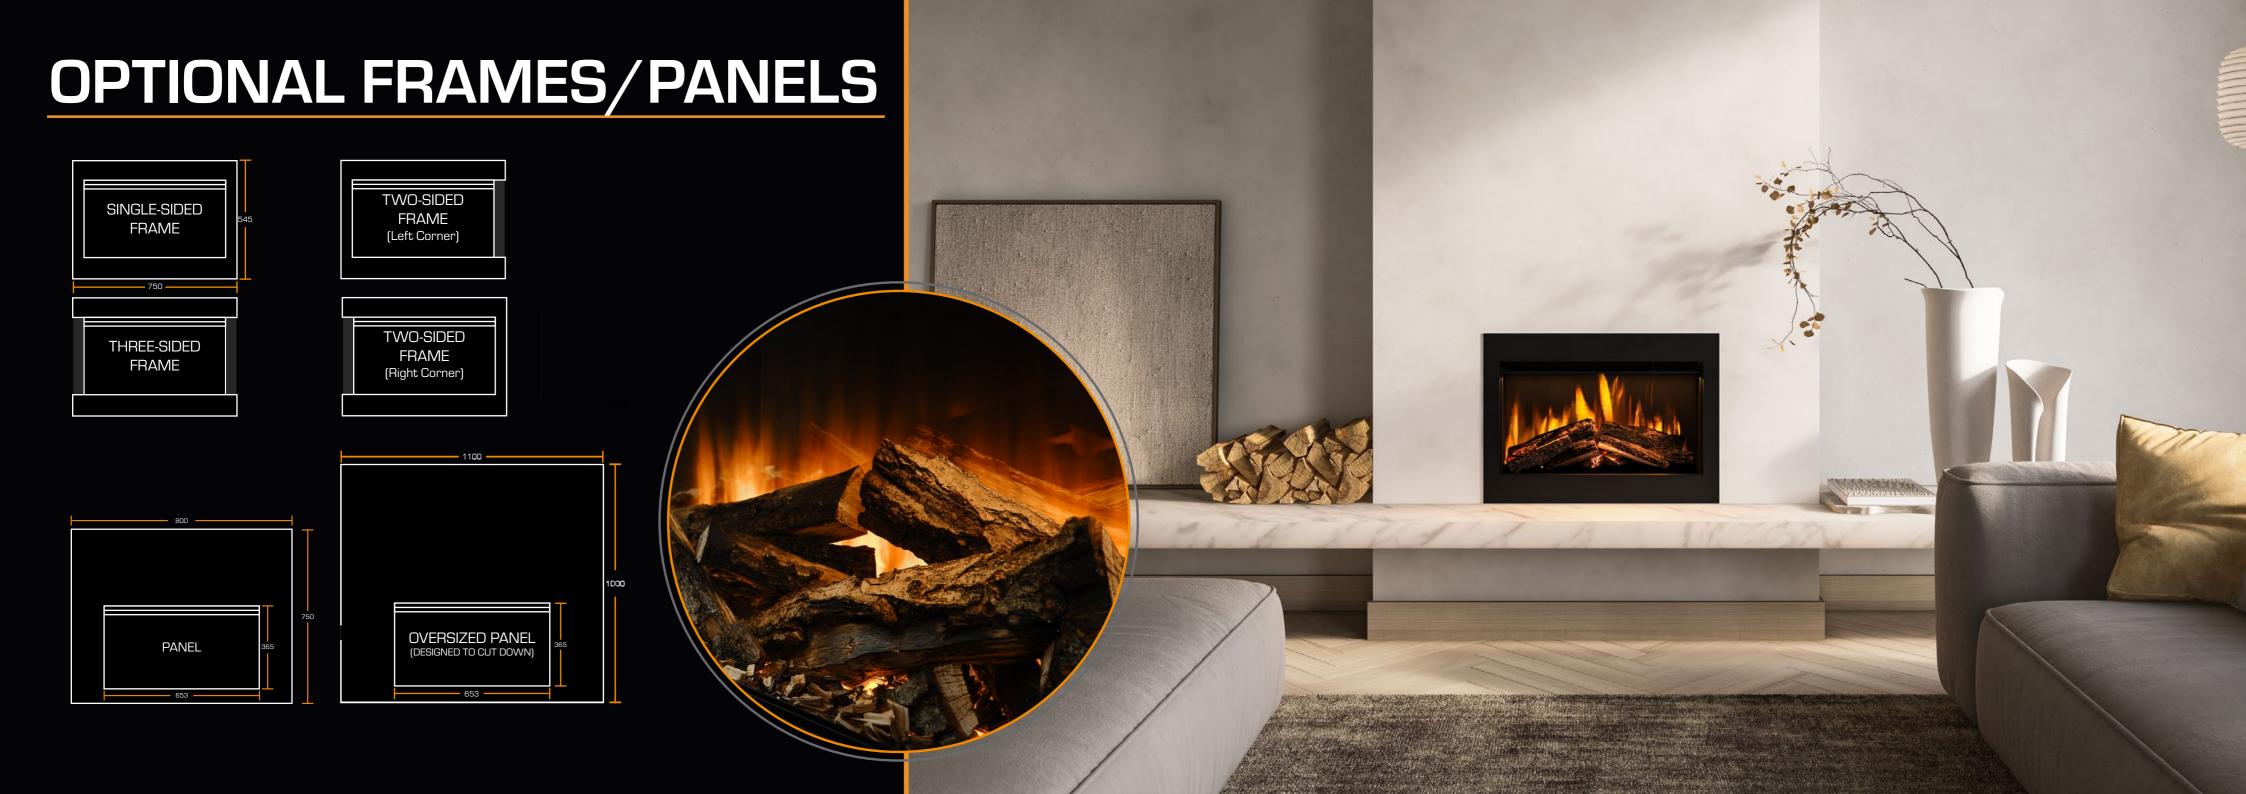

## **DUTCH INSPIRATION**

The Ashlett Insert adds another option to the British Fires' growing product catalogue. Following Dutch proportions, the insert allows for one, two or three-sided installation. It can be upgraded with a steel frame finished in a textured powder coat black paint to suit single sided, 2 sided (corner) or 3 sided (Bay) applications. There are 3 single sided frame and panel options to fit new builds and many existing masonry chimney openings.