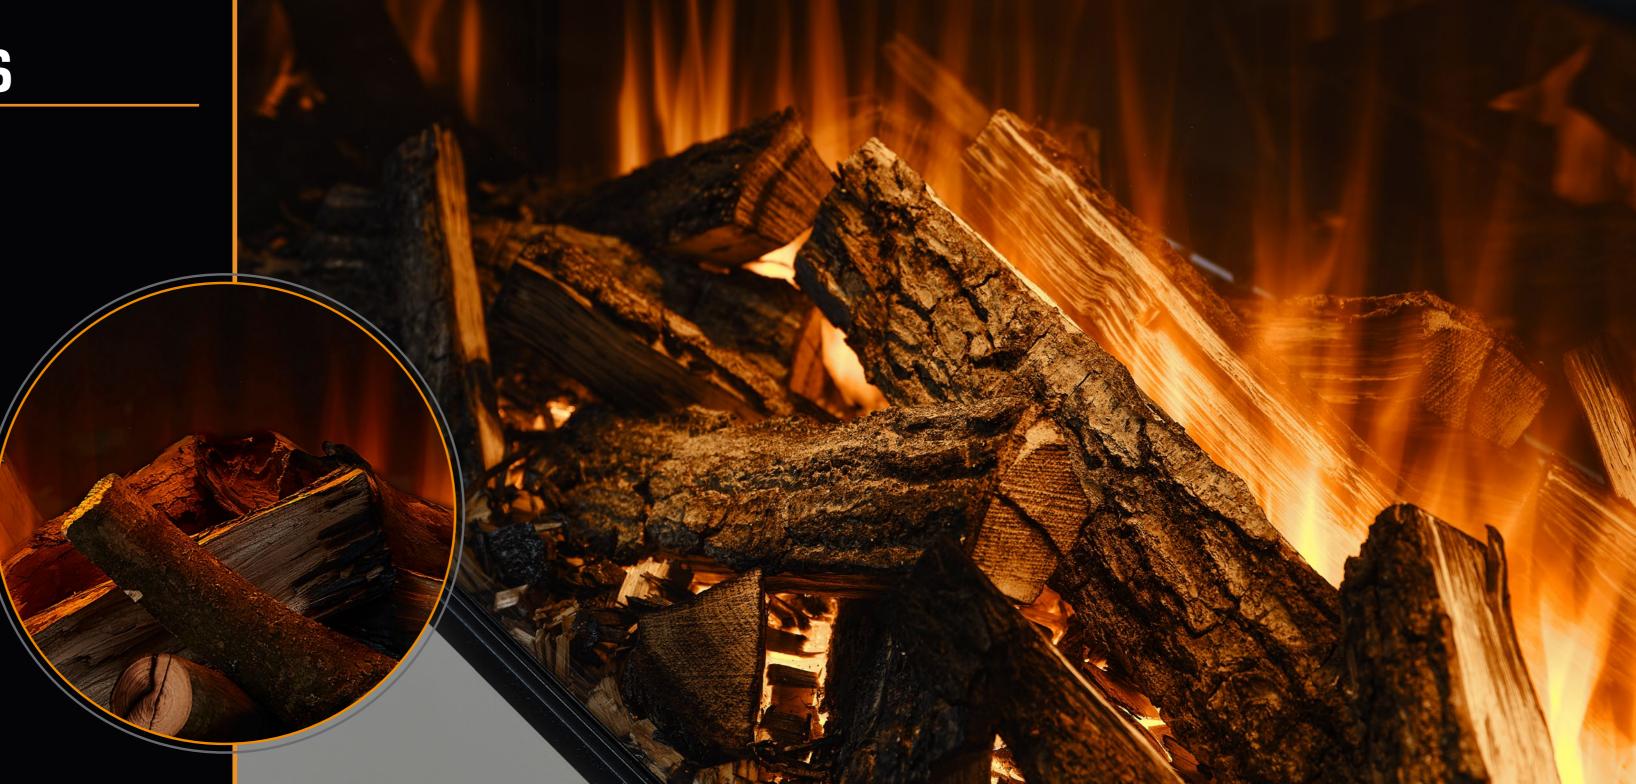

## DELUXE FROM THE START

The Ashlett ships as standard with Deluxe Real logs and Dark Rear Glass ensuring a premium realistic viewing out of the box! The British oak logs and fuel bed finished with bark and wood-chippings come to life with the rich warm and vibrant hues glowing underneath.

## DELUXE REAL LOGS

As standard, your electric fireplace is installed with our premium Deluxe Real Logs for all models.

Each Deluxe Real Log is unique and artisanally crafted using actual logs found in nature. They really enhance an already prominent statement piece in any room and will take any viewer by surprise - especially when you tell them that they are real logs.