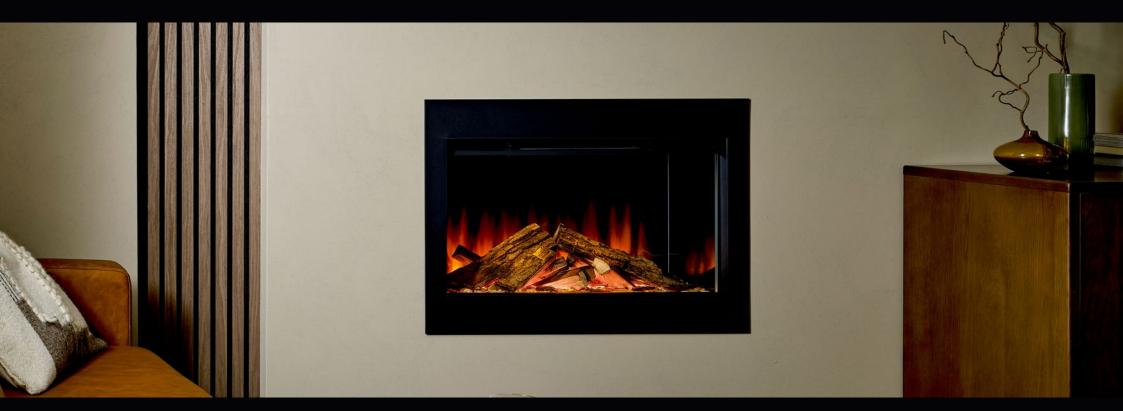

## DELUXE FROM THE START

The Ashlett ships as standard with Deluxe Real logs and Dark Rear Glass ensuring a premium realistic viewing out of the box! The British oak logs and fuel bed finished with bark and wood-chippings come to life with the rich warm and vibrant hues glowing underneath.

## DELUXE REAL LOGS

As standard, your electric fireplace is installed with our premium Deluxe Real Logs for all models.

Each Deluxe Real Log is unique and artisanally crafted using actual logs found in nature. They really enhance an already prominent statement piece in any room and will take any viewer by surprise - especially when you tell them that they are real logs.