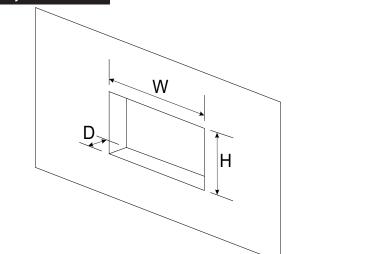

Information Sheet for Builders and Architects

# ambe<sup>•</sup>

For further information or specifications, visit the technical section of our website www.ambehome.com to view the latest product Installation Manual.

Appliance Information



Specifications Heat Output

Power Requirement

1750W, 300H

1.6kW

3 pin earthed 230V power outlet or a hard wire connection that can be isolated

Glass Size

#### **Cavity Construction**



## Minimum Framing Dimensions (mm)

W: 1775 mm H: 432 mm D: 170 mm

## Clearances

### **Chassis Clearance**

The fire chassis is zero clearance rated. Heat resistant material is not required for install.

### **Cavity Base**

This appliance MUST be fully supported on its base, over the entire area of the underside of the appliance. The base must also be level and strong enough to support the total product weight.

## **Clearance to Combustible Materials**

Keep combustible materials including bedding, curtains, and clothes at least 1 m from the **front** of the fire.