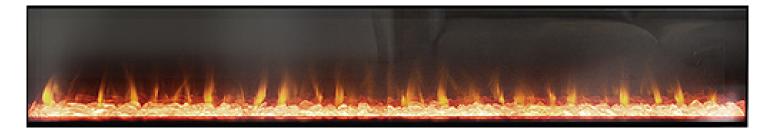

# ambe<sup>•</sup>

For further information or specifications, visit the technical section of our website www.ambehome.com to view the latest product Installation Manual.

Appliance Information

Specifications Heat Output

Power Requirement

1750W, 300H

1.6kW

3 pin earthed 230V power outlet or a hard wire connection that can be isolated

Glass Size