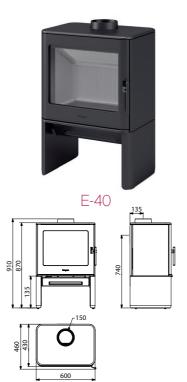

## Dimensions and Specifications

Glance L

|                                                                                                                       | Glance L                    | Glance                      | E-40                       |
|-----------------------------------------------------------------------------------------------------------------------|-----------------------------|-----------------------------|----------------------------|
| Dimensions (WxHxD) mm                                                                                                 | 700 x 822 x 411             | 700 x 586 x 411             | 600 x 870 x 430            |
| Weight                                                                                                                | 198kg                       | 185kg                       | 150kg                      |
| Heat Output (Nominal)                                                                                                 | 10.0kW                      | 10.0kW                      | 10.6kW                     |
| Approx. heat area                                                                                                     | 120-180 m <sup>2</sup>      | 120-180 m <sup>2</sup>      | 100-150 m <sup>2</sup>     |
| Efficency                                                                                                             | 60%                         | 60%                         | 62%                        |
| Emissions                                                                                                             | 1.2g/Kg                     | 1.2g/Kg                     | 1.4g/Kg                    |
| Heart Dimensions: (WxD) mm                                                                                            |                             |                             |                            |
| <b>No Shielding</b><br>Thickness (Bellis Board or equivalent)<br>Depth includes front clearance of                    | 970 x 1261<br>18mm<br>450mm | 970 x 1261<br>18mm<br>450mm | -                          |
| <b>With Firebox Heat Shield</b><br>Thickness (Bellis Board or equivalent)<br>Depth includes front clearance of        | 970 x 1311<br>12mm<br>600mm | 970 x 1311<br>12mm<br>600mm | 860 x 1025<br>9mm<br>320mm |
| With Firebox Heat Shield & Flue Shield<br>Thickness (Bellis Board or equivalent)<br>Depth includes front clearance of | 970 x 1186<br>12mm<br>600mm | 970 x 1186<br>12mm<br>600mm | -                          |
| Clearances: Rear / Sides / Corner (mm)                                                                                |                             |                             |                            |
| No Shielding                                                                                                          | 400 / 400 / 150             | 400 / 400 / 150             | -                          |
| Firebox Rear Heat Shield                                                                                              | 300 / 475 / 150             | 300 / 475 / 150             | 275 / 500 / 300 **         |
| Heat Shield & Flue Shield                                                                                             | 175 / 475 / 150 *           | 175* / 475 / 150 *          | -                          |
| Flue Specifications:                                                                                                  |                             |                             |                            |
| Flue fit to                                                                                                           | ø150mm                      | ø150mm                      | ø150mm                     |
| Location                                                                                                              | Top / Rear                  | Top / Rear                  | Top / Rear                 |
| Optional Bench:                                                                                                       |                             |                             |                            |
| Dimensions (WxHxD)                                                                                                    | N/A                         | 1480 x 350 x 500            | N/A                        |