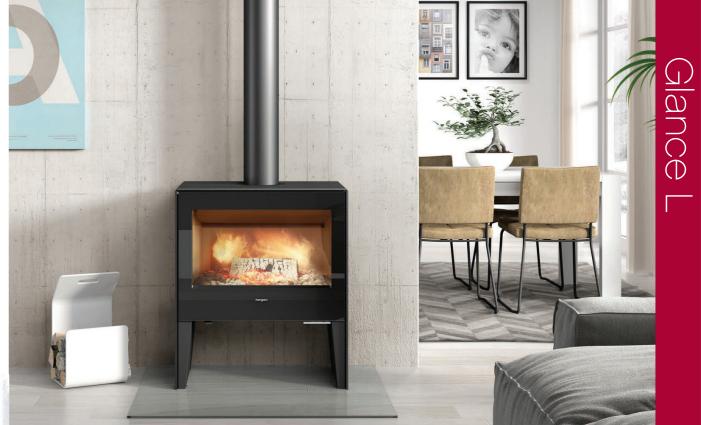

## Award-winning Danish-designed Fireplace lighting up Australian Homes

Hailing from Copenhagen design studio Strand+Hvass, the Hergom Glance wood-burning fireplace marries design and exceptional build quality with 180° views of roaring, dancing flames.

Creating a strong focal point for any room, the Glance's rugged, cast iron body defines the fireplace while ceramic glass allows for those wrap-around views. A 'push-to-close' door reflects considered design and replaces the traditional handle option.