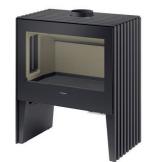

## Dimensions and Specifications

Glance L

|                                                                                                                       | Glance L                    | Glance                      | E-40                       |
|-----------------------------------------------------------------------------------------------------------------------|-----------------------------|-----------------------------|----------------------------|
| Dimensions (WxHxD) mm                                                                                                 | 700 x 822 x 411             | 700 x 586 x 411             | 600 x 870 x 430            |
| Weight                                                                                                                | 198kg                       | 185kg                       | 150kg                      |
| Heat Output (Nominal)                                                                                                 | 10.0kW                      | 10.0kW                      | 10.6kW                     |
| Approx. heat area                                                                                                     | 120-180 m <sup>2</sup>      | 120-180 m <sup>2</sup>      | 100-150 m <sup>2</sup>     |
| Efficency                                                                                                             | 60%                         | 60%                         | 62%                        |
| Emissions                                                                                                             | 1.2g/Kg                     | 1.2g/Kg                     | 1.4g/Kg                    |
| Heart Dimensions: (WxD) mm                                                                                            |                             |                             |                            |
| <b>No Shielding</b><br>Thickness (Bellis Board or equivalent)<br>Depth includes front clearance of                    | 970 x 1261<br>18mm<br>450mm | 970 x 1261<br>18mm<br>450mm | -                          |
| <b>With Firebox Heat Shield</b><br>Thickness (Bellis Board or equivalent)<br>Depth includes front clearance of        | 970 x 1311<br>12mm<br>600mm | 970 x 1311<br>12mm<br>600mm | 860 x 1025<br>9mm<br>320mm |
| With Firebox Heat Shield & Flue Shield<br>Thickness (Bellis Board or equivalent)<br>Depth includes front clearance of | 970 x 1186<br>12mm<br>600mm | 970 x 1186<br>12mm<br>600mm | -                          |
| Clearances: Rear / Sides / Corner (mm)                                                                                |                             |                             |                            |
| No Shielding                                                                                                          | 400 / 400 / 150             | 400 / 400 / 150             | -                          |
| Firebox Rear Heat Shield                                                                                              | 300 / 475 / 150             | 300 / 475 / 150             | 275 / 500 / 300 **         |
| Heat Shield & Flue Shield                                                                                             | 175 / 475 / 150 *           | 175* / 475 / 150 *          | -                          |
| Flue Specifications:                                                                                                  |                             |                             |                            |
| Flue fit to                                                                                                           | ø150mm                      | ø150mm                      | ø150mm                     |
| Location                                                                                                              | Top / Rear                  | Top / Rear                  | Top / Rear                 |
| Optional Bench:                                                                                                       |                             |                             |                            |
| Dimensions (WxHxD)                                                                                                    | N/A                         | 1480 x 350 x 500            | N/A                        |

Front cover image: Glance L. Glass hearth pictured in this brochure is not available in Australia.