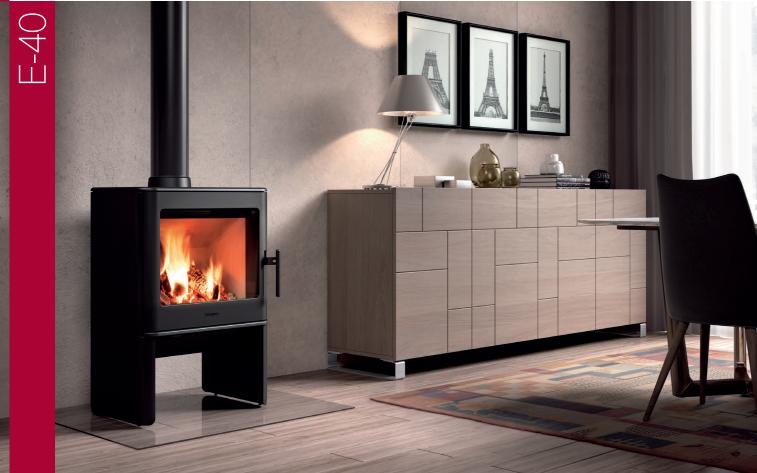

The finest cast iron is used as the primary material in their production stoves; they understand cast iron and its resilience as a material for hearth and fireplace products.

The E-40 with it's elegant design and austere lines features a cast iron, white coated combustion chamber. This inner firebox highlights the fire and offers protection and longevity to the cast iron body.

This contemporary fire provides a constant, gentle warmth due to the heat retention properties of its robust, cast iron construction; this means that this stove will continue to emit heat after the fire has been extinguished.