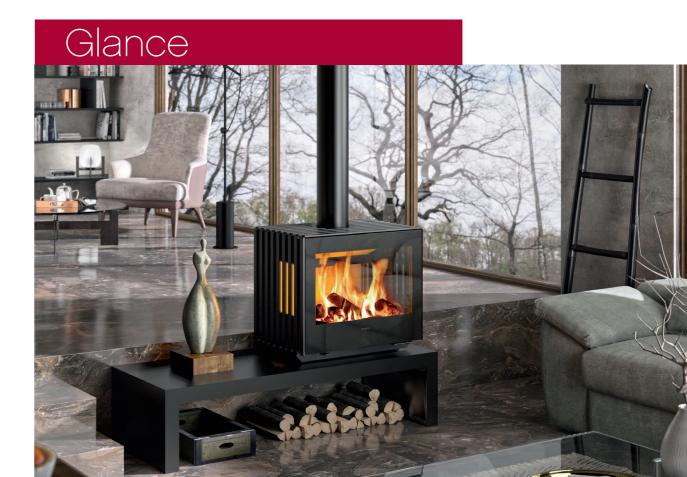

## Award-winning Danish-designed Fireplace lighting up Australian Homes

Hailing from Copenhagen design studio Strand+Hvass, the Hergom Glance wood-burning fireplace marries design and exceptional build quality with 180° views of roaring, dancing flames.

Creating a strong focal point for any room, the Glance's rugged, cast iron body defines the fireplace while ceramic glass allows for those wrap-around views. A 'push-to-close' door reflects considered design and replaces the traditional handle option.