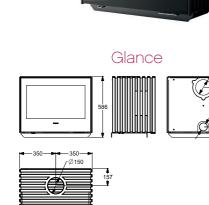

## Dimensions and Specifications

Glance L

|                                                                                                                       | Glance L                    | Glance                      | E-40                       |
|-----------------------------------------------------------------------------------------------------------------------|-----------------------------|-----------------------------|----------------------------|
| Dimensions (WxHxD) mm                                                                                                 | 700 x 822 x 411             | 700 x 586 x 411             | 600 x 870 x 430            |
| Weight                                                                                                                | 198kg                       | 185kg                       | 150kg                      |
| Heat Output (Nominal)                                                                                                 | 10.0kW                      | 10.0kW                      | 10.6kW                     |
| Approx. heat area                                                                                                     | 120-180 m <sup>2</sup>      | 120-180 m <sup>2</sup>      | 100-150 m <sup>2</sup>     |
| Efficency                                                                                                             | 60%                         | 60%                         | 62%                        |
| Emissions                                                                                                             | 1.2g/Kg                     | 1.2g/Kg                     | 1.4g/Kg                    |
| Heart Dimensions: (WxD) mm                                                                                            |                             |                             |                            |
| <b>No Shielding</b><br>Thickness (Bellis Board or equivalent)<br>Depth includes front clearance of                    | 970 x 1261<br>18mm<br>450mm | 970 x 1261<br>18mm<br>450mm | -                          |
| <b>With Firebox Heat Shield</b><br>Thickness (Bellis Board or equivalent)<br>Depth includes front clearance of        | 970 x 1311<br>12mm<br>600mm | 970 x 1311<br>12mm<br>600mm | 860 x 1025<br>9mm<br>320mm |
| With Firebox Heat Shield & Flue Shield<br>Thickness (Bellis Board or equivalent)<br>Depth includes front clearance of | 970 x 1186<br>12mm<br>600mm | 970 x 1186<br>12mm<br>600mm | -                          |
| Clearances: Rear / Sides / Corner (mm)                                                                                |                             |                             |                            |
| No Shielding                                                                                                          | 400 / 400 / 150             | 400 / 400 / 150             | -                          |
| Firebox Rear Heat Shield                                                                                              | 300 / 475 / 150             | 300 / 475 / 150             | 275 / 500 / 300 **         |
| Heat Shield & Flue Shield                                                                                             | 175 / 475 / 150 *           | 175* / 475 / 150 *          | -                          |
| Flue Specifications:                                                                                                  |                             |                             |                            |
| Flue fit to                                                                                                           | ø150mm                      | ø150mm                      | ø150mm                     |
| Location                                                                                                              | Top / Rear                  | Top / Rear                  | Top / Rear                 |
| Optional Bench:                                                                                                       |                             |                             |                            |
| Dimensions (WxHxD)                                                                                                    | N/A                         | 1480 x 350 x 500            | N/A                        |