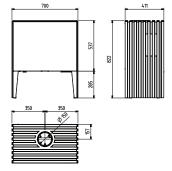

## Dimensions and Specifications

Glance L

|                                                                                                                       | Glance L                    | Glance                      | E-40                       |
|-----------------------------------------------------------------------------------------------------------------------|-----------------------------|-----------------------------|----------------------------|
| Dimensions (WxHxD) mm                                                                                                 | 700 x 822 x 411             | 700 x 586 x 411             | 600 x 870 x 430            |
| Weight                                                                                                                | 198kg                       | 185kg                       | 150kg                      |
| Heat Output (Nominal)                                                                                                 | 10.0kW                      | 10.0kW                      | 10.6kW                     |
| Approx. heat area                                                                                                     | 120-180 m <sup>2</sup>      | 120-180 m <sup>2</sup>      | 100-150 m <sup>2</sup>     |
| Efficency                                                                                                             | 60%                         | 60%                         | 62%                        |
| Emissions                                                                                                             | 1.2g/Kg                     | 1.2g/Kg                     | 1.4g/Kg                    |
| Heart Dimensions: (WxD) mm                                                                                            |                             |                             |                            |
| <b>No Shielding</b><br>Thickness (Bellis Board or equivalent)<br>Depth includes front clearance of                    | 970 x 1261<br>18mm<br>450mm | 970 x 1261<br>18mm<br>450mm | -                          |
| <b>With Firebox Heat Shield</b><br>Thickness (Bellis Board or equivalent)<br>Depth includes front clearance of        | 970 x 1311<br>12mm<br>600mm | 970 x 1311<br>12mm<br>600mm | 860 x 1025<br>9mm<br>320mm |
| With Firebox Heat Shield & Flue Shield<br>Thickness (Bellis Board or equivalent)<br>Depth includes front clearance of | 970 x 1186<br>12mm<br>600mm | 970 x 1186<br>12mm<br>600mm | -                          |
| Clearances: Rear / Sides / Corner (mm)                                                                                |                             |                             |                            |
| No Shielding                                                                                                          | 400 / 400 / 150             | 400 / 400 / 150             | -                          |
| Firebox Rear Heat Shield                                                                                              | 300 / 475 / 150             | 300 / 475 / 150             | 275 / 500 / 300 **         |
| Heat Shield & Flue Shield                                                                                             | 175 / 475 / 150 *           | 175* / 475 / 150 *          | -                          |
| Flue Specifications:                                                                                                  |                             |                             |                            |
| Flue fit to                                                                                                           | ø150mm                      | ø150mm                      | ø150mm                     |
| Location                                                                                                              | Top / Rear                  | Top / Rear                  | Top / Rear                 |
| Optional Bench:                                                                                                       |                             |                             |                            |
| Dimensions (WxHxD)                                                                                                    | N/A                         | 1480 x 350 x 500            | N/A                        |