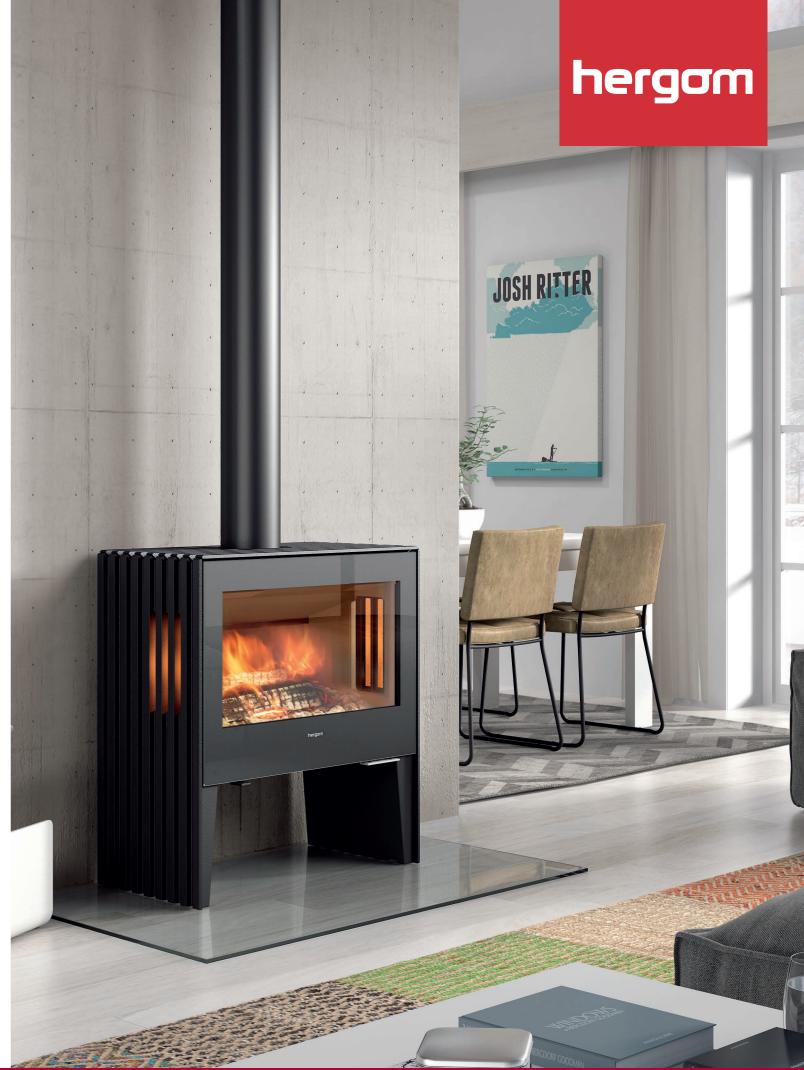

Front cover image: Glance L. Glass hearth pictured in this brochure is not available in Australia.

## Award-winning Danish-designed Fireplace lighting up Australian Homes

Hailing from Copenhagen design studio Strand+Hvass, the Hergom Glance wood-burning fireplace marries design and exceptional build quality with 180° views of roaring, dancing flames.

Creating a strong focal point for any room, the Glance's rugged, cast iron body defines the fireplace while ceramic glass allows for those wrap-around views. A 'push-to-close' door reflects considered design and replaces the traditional handle option.