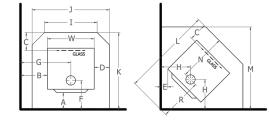

Minimum distance to heat sensitive materials (mm) when a flue deflector is fitter, and floor protector sizes as per standard AS/NZS 2918:2001.

| FLUE SHIELD | А   | В   | С   | D   | Е   | F   | G   | Н   | 1   | J   | К    | L    | Μ    | Ν   | R   | W   |
|-------------|-----|-----|-----|-----|-----|-----|-----|-----|-----|-----|------|------|------|-----|-----|-----|
| FUF         | 120 | 400 | 300 | 117 | 180 | 298 | 641 | 400 | 415 | 715 | 957  | 1224 | 1013 | 659 | 565 | 482 |
| AGA         | 233 | 650 | 300 | 117 | 350 | 411 | 891 | 579 | 415 | 715 | 1070 | 1478 | 1191 | 659 | 819 | 482 |

FUF: Flomet Universal Flue system with full length decorative heat shield.

AGA: Acom/Air Group Special Insulated Flue System