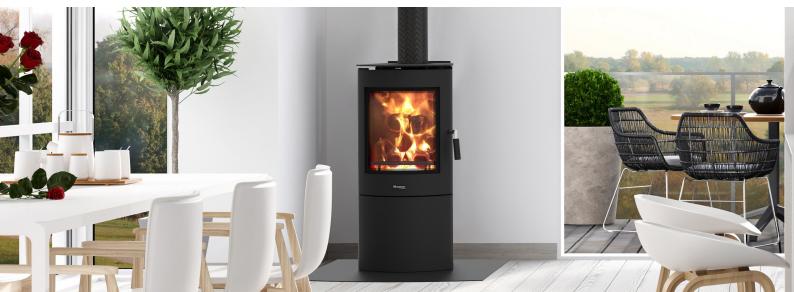

## ADENA

The new Adena provides a sleek curved design fitting of today's modern home and yet still adds a touch of elegance to a villa of yesteryear. The Adena will not only make a statement but also keep your home warm this winter.

- Heats small to medium sized areas
- Efficiently heats areas up to 162m<sup>2</sup>
- 6mm steel firebox for durability
- Radiant 6mm cooktop
- Lined with ceramic fire bricks and a steel baffle for efficient burning