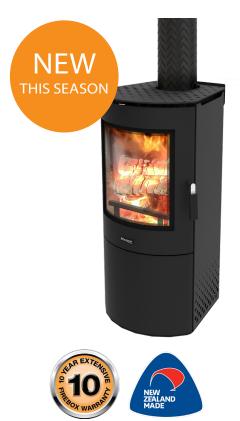

## ADENA

The new Adena provides a sleek curved design fitting of today's modern home and yet still adds a touch of elegance to a villa of yesteryear. The Adena will not only make a statement but also keep your home warm this winter.

- Heats small to medium sized areas
- Efficiently heats areas up to 162m<sup>2</sup>
- 6mm steel firebox for durability
- Radiant 6mm cooktop
- Lined with ceramic fire bricks and a steel baffle for efficient burning

| FINISH                     | VHT Black          |
|----------------------------|--------------------|
| FIREBOX                    | Steel              |
| EST. PEAK OUTPUT           | 16.2kW             |
| APPROX. HEAT AREA          | 162m <sup>2</sup>  |
| EMISSIONS                  | 1.0g/kg            |
| EFFICIENCY                 | 60.0%              |
| DIMENSIONS (WxDxH)         | 482 x 537 x 1025mm |
| FIREBOX DIMENSIONS (WxDxH) | 265 x 325 x 410mm  |
| LOG SIZE                   | 290mm              |